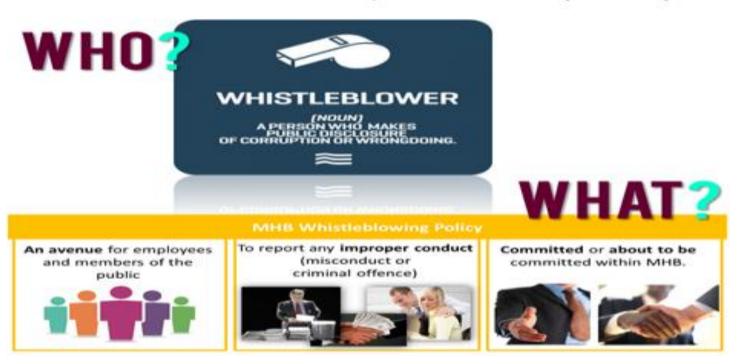

## MHB WHISTLEBLOWING POLICY - OVERVIEW

- An avenue for employees and members of the public to report any improper conduct (misconduct or criminal offence) committed or about to be committed within MHB.
- The requirement to observe the policy provides that it is the duty of the employees to report any breaches/ violations contrary to :
  - the terms and conditions of service
  - ✓ CoBE's policies and procedures
  - applicable laws

to file a report using the procedure provided for in MHB's Whistleblowing Policy.